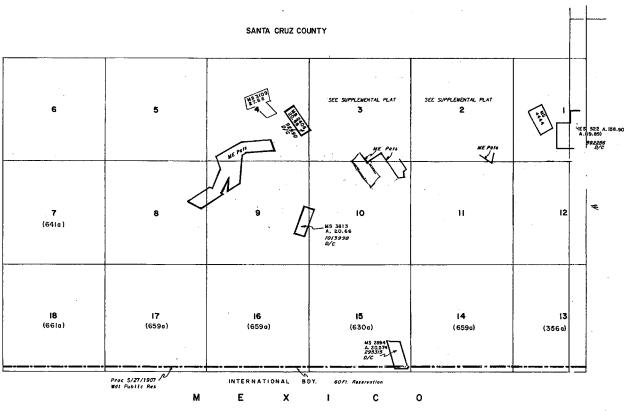

- 1. AMC430380 and AMC435500 do not include a tie to a permanent monument.
- 2. AMC430380 is described as being adjacent to patented mining claim 2034 Lead King on the east and patented mining claim 2402 Winnebago Chief on the north. These patented claims lie mostly in T. 24 S., R. 16 E., sec. 3 and slightly in T. 24 S., R. 16 E., sec. 10. Your description and map drawing depict AMC430380 as being mostly in T. 24 S., R. 16 E., sec. 10, with a very small portion contained in T. 24 S., R. 16 E., sec. 3.
- 3. AMC435500 is described as being adjacent to patented mining claim 2402 on the north and AMC43030 on the east. There are three patented mining claims 2402. These patented claims lie in T. 24 S., R. 16 E., sec. 3. Your description and map drawing depict AMC430380 as being in T. 24 S., R. 16 E., sec. 10. Based on where the patented mining claims are and where AMC430380 appears to be, AMC435500 would lie in T. 24 S., R. 16 E., sec. 3 and sec. 10.
- 4. A copy of the Master Title Plat and Mining District map is included for your reference.