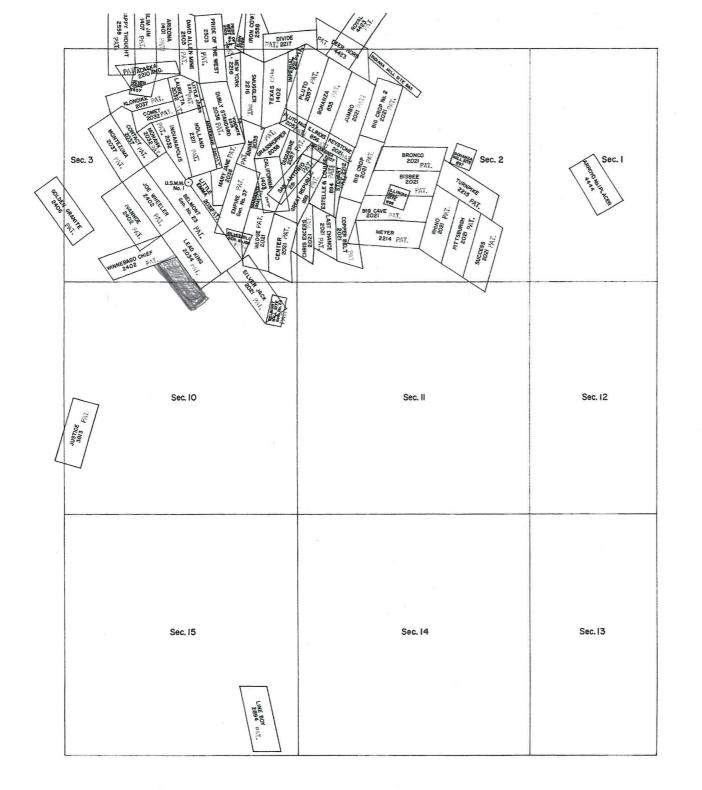

- 1. AMC430380 and AMC435500 do not include a tie to a permanent monument.
- 2. AMC430380 is described as being adjacent to patented mining claim 2034 Lead King on the east and patented mining claim 2402 Winnebago Chief on the north. These patented claims lie mostly in T. 24 S., R. 16 E., sec. 3 and slightly in T. 24 S., R. 16 E., sec. 10. Your description and map drawing depict AMC430380 as being mostly in T. 24 S., R. 16 E., sec. 10, with a very small portion contained in T. 24 S., R. 16 E., sec. 3.
- 3. AMC435500 is described as being adjacent to patented mining claim 2402 on the north and AMC43030 on the east. There are three patented mining claims 2402. These patented claims lie in T. 24 S., R. 16 E., sec. 3. Your description and map drawing depict AMC430380 as being in T. 24 S., R. 16 E., sec. 10. Based on where the patented mining claims are and where AMC430380 appears to be, AMC435500 would lie in T. 24 S., R. 16 E., sec. 3 and sec. 10.
- 4. A copy of the Master Title Plat and Mining District map is included for your reference.